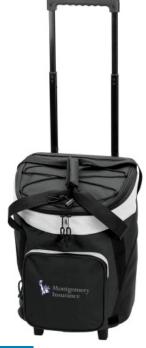

#### 7355

Rolling Cooler (48 Can)
Colors: Black, Blue

EQP: <del>\$45.92 [R]</del> Special \$41.33 [R]

Cooler Tub With Stand (60 Can)

Colors: Black, Blue, Red EQP: \$ 56.75 [R]

EQP: <del>\$ 56.75 [R]</del> Special \$51.08 (R)