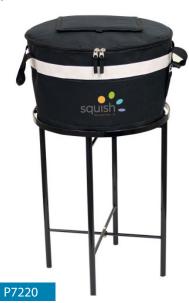

#### 7355

Rolling Cooler (48 Can)
Colors: Black, Blue

EQP: <del>\$45.92 [R]</del> Special \$41.33 [R]

Cooler Tub With Stand (60 Can)

Colors: Black, Blue, Red EQP: \$ 56.75 [R]

EQP: <del>\$ 56.75 [R]</del> Special \$51.08 (R)