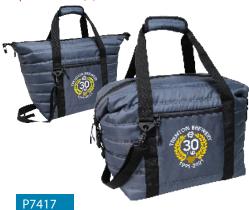

#### P7307

rPET Cooler Backpack (24 Can)
Colors: Black

EQP: \$22.97 [R]
Special \$20.67 [R]

Siberian Quilted 40 Can Cooler Duffle

Colors: Grey, Navy EQP: \$30.25 [R]
Special \$27.23 [R]