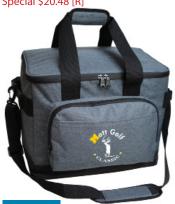

#### P7225

Titan Cooler Tote (24 Can)

Colors: Black EQP: \$22.75 [R] Special \$20.48 [R]