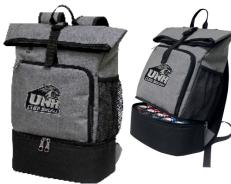

#### P7307

rPET Cooler Backpack (24 Can)
Colors: Black

EQP: \$22.97 [R]
Special \$20.67 [R]

Siberian Quilted 40 Can Cooler Duffle

Colors: Grey, Navy EQP: \$30.25 [R]
Special \$27.23 [R]