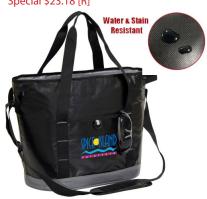

# Beat the heat and keep your refeshments cool

P7336

24-Pack Cooler W/ Tray
Colors: Black,Blue
EQP: \$24.17 [R]



#### P7307

rPET Cooler Backpack (24 Can)
Colors: Black

EQP: \$22.97 [R]
Special \$20.67 [R]



Siberian Quilted 40 Can Cooler Duffle

Colors: Grey, Navy EQP: \$30.25 [R]
Special \$27.23 [R]



### P3432

Recess Backpack Cooler

EQP: \$25.75 [R]
Special \$23.18 [R]



#### P7225

Titan Cooler Tote (24 Can)

Colors: Black EQP: \$22.75 [R] Special \$20.48 [R]



## P7326

Barge Extra Large Cooler (48 Can)

Colors: Slate EQP: \$31.00 [R] Special \$27.90 [R] \* All prices include 1 color imprint \* Set up: \$50.00 [V] per color for imprint



#### 7355

Rolling Cooler (48 Can)
Colors: Black, Blue

EQP: <del>\$45.92 [R]</del> Special \$41.33 [R]



Cooler Tub With Stand (60 Can)

Colors: Black, Blue, Red EQP: \$ 56.75 [R]

EQP: <del>\$ 56.75 [R]</del> Special \$51.08 (R)