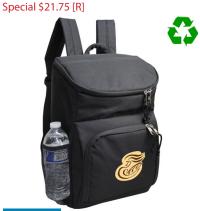

# Beat the heat and keep your refeshments cool

P7336

24-Pack Cooler W/ Tray
Colors: Black,Blue
EQP: \$24.17 [R]



#### P7307

rPET Cooler Backpack (24 Can)
Colors: Black

EQP: \$22.97 [R]
Special \$20.67 [R]



Siberian Quilted 40 Can Cooler Duffle

Colors: Grey, Navy EQP: \$30.25 [R]
Special \$27.23 [R]



### P3432

Recess Backpack Cooler

EQP: \$25.75 [R]
Special \$23.18 [R]



#### P7225

Titan Cooler Tote (24 Can)

Colors: Black EQP: \$22.75 [R] Special \$20.48 [R]



## P7326

Barge Extra Large Cooler (48 Can)

Colors: Slate EQP: \$31.00 [R] Special \$27.90 [R] \* All prices include 1 color imprint \* Set up: \$50.00 [V] per color for imprint



#### 7355

Rolling Cooler (48 Can)
Colors: Black, Blue

EQP: <del>\$45.92 [R]</del> Special \$41.33 [R]



Cooler Tub With Stand (60 Can)

Colors: Black, Blue, Red EQP: \$ 56.75 [R]

EQP: <del>\$ 56.75 [R]</del> Special \$51.08 (R)